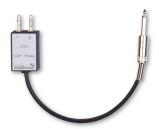

The cable is used for convenient one-handed voltage testing with the CAP-Phase universal tester, it is therefore designed to be particularly short.

## **General data**

| Article number                      | 2500356                      |  |
|-------------------------------------|------------------------------|--|
| Product designation                 | Test lead 20cm for CAP-Phase |  |
| Dimensions and type of installation |                              |  |
| Total length L                      | 20 cm                        |  |
| Operating conditions                |                              |  |
| Operating temperature               | -25°C 55°C                   |  |
| Storage temperature                 | -30°C 70°C                   |  |
| Rated frequency                     | 50 Hz, 60 Hz                 |  |
| Type of interface                   | LRM                          |  |
|                                     |                              |  |