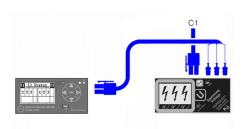

# **Connection cable voltage**

For devices of the IKI series and ohmic sensors

This connection cable can be used to connect devices of the IKI-50 series to sensors (For the connection to the ohmic sensor, a coaxial cable set is additionally required).

#### **Features**

For connecting IKI devices to CAPDIS via the blade terminals (If the capacitive tap is connected to the CAPDIS via the system connector).