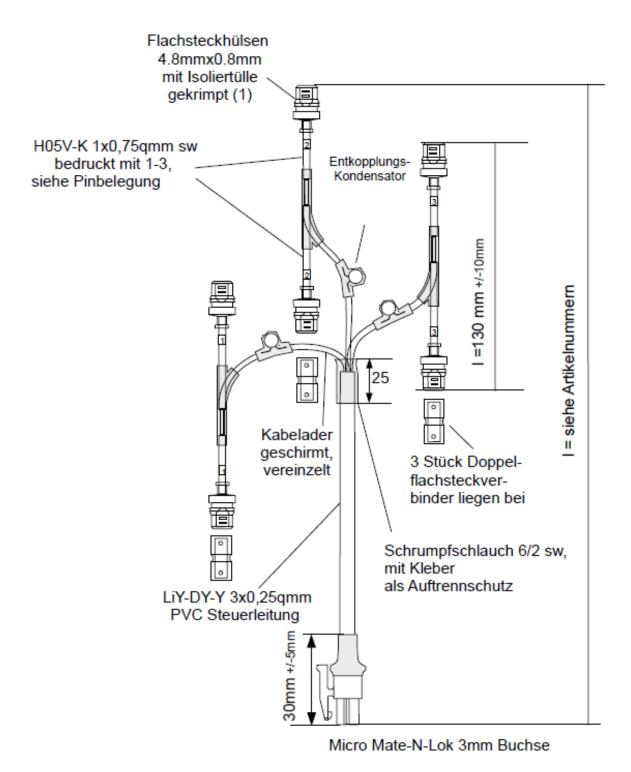

# **Connection cable voltage**

For devices of the IKI series and ohmic sensors

| More   | tec | hnical | data |
|--------|-----|--------|------|
| IVIOLE |     | ııııca | uata |

| Usable with                         | IKI-22, IKI-23, IKI-50                                  |  |
|-------------------------------------|---------------------------------------------------------|--|
| Version cable                       | Screened connecting wire                                |  |
| Dimensions and type of installation |                                                         |  |
| Total length L                      | 0 m                                                     |  |
| Operating conditions                |                                                         |  |
| Operating temperature               | -25°C 55°C                                              |  |
| Storage temperature                 | -30°C 75°C                                              |  |
| Connection to CAPDIS                | Flat receptacles 4.8 mm x 0.8 mm with insulating sleeve |  |
| Connection to IKI                   | Micro Mate-N-Lok plug                                   |  |

## **Drawing**

Kries-Energietechnik GmbH & Co. KG
Sandwiesenstr. 19 | D-71334 Waiblingen
kries.com | service@kries.com | +49 7151 96932 0