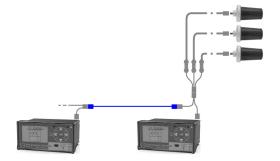

## **Connection cable voltage**

For devices of the IKI series and ohmic sensors

This connection cable can be used to connect devices of the IKI-50 series to sensors (For the connection to the ohmic sensor, a coaxial cable set is additionally required).

#### **Features**

The cable serves as an extension of existing Y-cable connections and therefore has two system plug connections.

For the extension of the Y-line connection

# **Connection cable voltage**

For devices of the IKI series and ohmic sensors