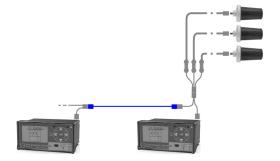

# **Connection cable voltage**

For devices of the IKI series and ohmic sensors

This connection cable can be used to connect devices of the IKI-50 series to sensors (For the connection to the ohmic sensor, a coaxial cable set is additionally required).

#### **Features**

For the extension of the Y-line connection