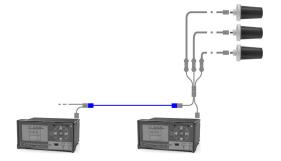

# **Connection cable voltage**

For devices of the IKI series and ohmic sensors

This connection cable can be used to connect devices of the IKI-50 series to sensors (For the connection to the ohmic sensor, a coaxial cable set is additionally required).

#### **Features**

For the extension of the Y-line connection